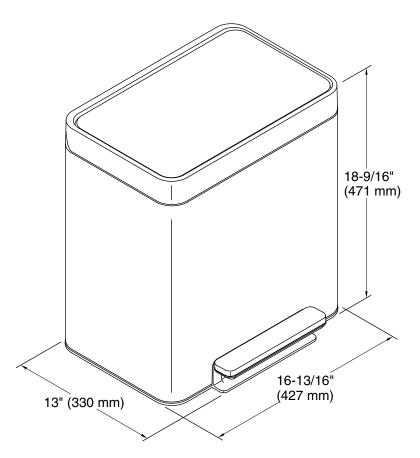

## **Technical Information**

All product dimensions are nominal.

Material: Stainless Steel